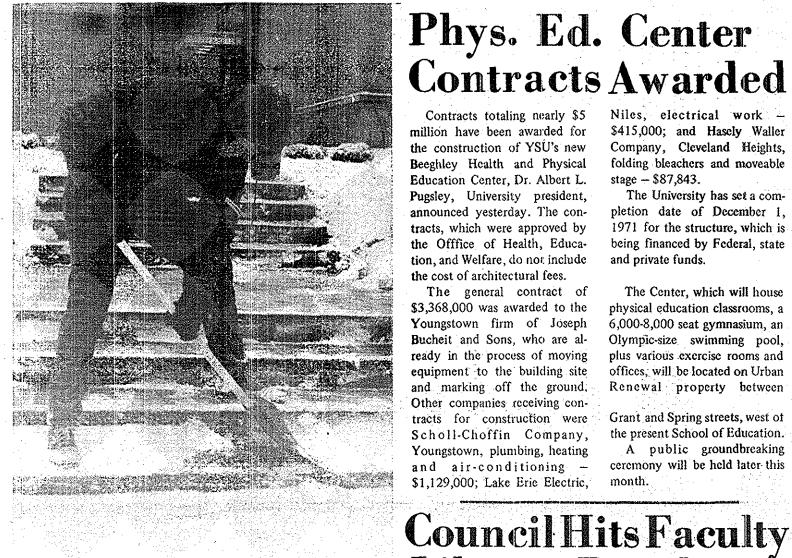

Students who have not completed the registration process by Friday, will be permitted to register on January 2.

YSU student Bill Mahoney clears the eastside steps of

Mahoney says he works only when it snows. He is at member of the University's Emergency Snow Removal Team.

## the Engineering Science Building.

19. Nov. 1

20. June 4

21. Aug. 10