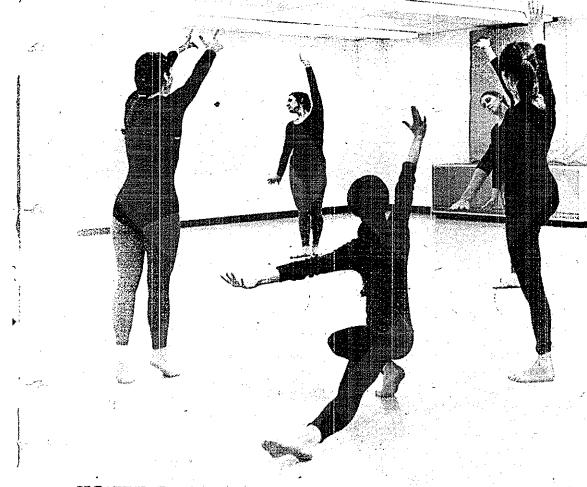

# ABAR

Friday, May 19, 1972

YOUNGSTOWN STATE UNIVERSITY

Vol. 49 -- No. 55

CREATIVE FORM - These five graceful dancers rehearse part of their routines in preparation for a performance to be given free of charge on Wednesday May 24 at 8:30 in the Elm Street Gym. See story on page 3. Photo by Mike Walker