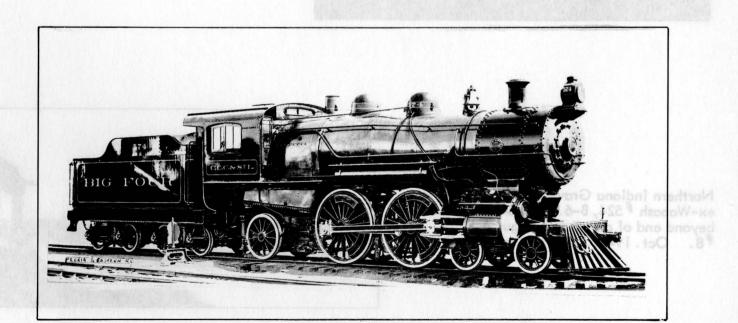

rooks March 1904, c/nos. 29270-71. 19x26-73-210-22955. Wt. on Dr. 90,000. Wt. of Eng. 152,000. Became 744 and 745 when the NKP acquired the Cloverleaf. Last seen at Frankfort. Scrapped before the arrival of the Berkshires. Cloverleaf engines received NKP Nos. by adding 700 to their old nos. However some Cloverleaf engines survived to again receive a third set of nos. All rights reserved.

Peoria & Eastern # 574, became CCC & StL (Big 4) 362, then 6929. Engs. 572-574, reno. 360-362, reno 6927-6929. Brooks Aug. 1903, c/nos. 27963-65. 20-1/2x26-79-200-23500. Wt. on Dr. 100,000. Wt. of Eng. 184,000. See P&E roster published some issues ago in MWR and a new roster with the last steam soon to appear in this journal. Both photos from builder's photos in Editor's collection. All rights reserved.





East Jordan & Southern #8 as it appeared on the road. 2-6-0 by Cooke June 1920, c/no. 62018.



Here is the #8 as A.I.Co. #8. "Atlantic Improvement Co." It was driven into the side of a gravel bank and heavy thicket, at a gravel pit north of Wolcottville, Ind., photo by the Editor Oct. 1949. It still carried the Cooke plate. A.I.Co. we believe was a GR &I or PRR subsidiary.

Northern Indiana Gravel Co. # 524, 0-6-0, ex-Wabash # 524, B-6. In rear distance beyond end of cars is the mogul A.I.Co. #8. Oct. 1949. All rights reserved.



# TOLEDO, PEORIA & WESTERN R.R.

Indiana state line to Warsaw, Ill., across the state of Illinois, some 227 miles, one time with a branch LaHarpe to Burlington, Iowa some 20 miles. Enters Illinois just east of Effner. Originally chartered as the Toledo, Peor