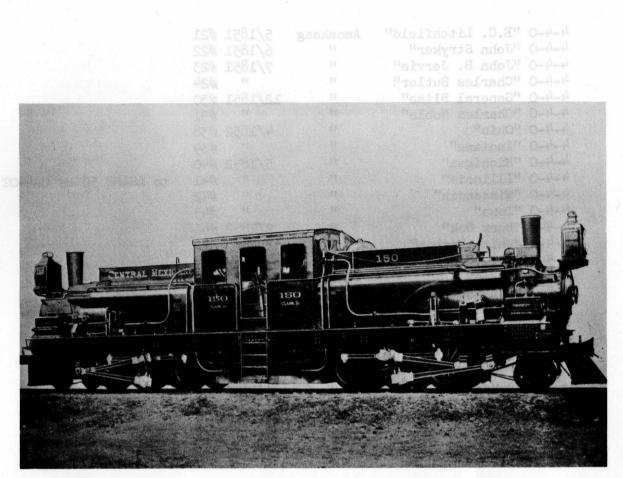

00 |                  | To CP  | 3051 J5A<br>3952 N4A |            | <b>J</b> 5B) |
| **        | 53-54    |                | Canadian             | 1351-52 | 1916   | 22x28             |          | 200        | 41127 | 167000           | 191350           | 11     | 3953-54              |            |              |
| **        | 55<br>56 | -11<br>-11     | Montreal<br>Montreal |         |        | 231/2x30<br>24x30 | 57<br>56 | . 11.      |       | 218000<br>218000 | 243000<br>243000 | 9 11 3 | 3955<br>3956         | N4C<br>N4D |              |

#### M&NS

\* # 27 became A E #50. A roster of the A.C. & H. B. shows this locomotive as #27 A.C.&H.B. and may have temporarily been so marked as an official diagram book and roster of the A.C.&H.B. also carries the AE under the same corrs.

p.6



#### A FAMOUS COMPOUND THAT CREATED A SENSATION WHEN IT WAS BUILT

And then disappeared into Mexico. The Johnstone Patent Compound Double Ender with the Johnstone special value gear, built to Johnstone specifications for Ferro Carril Central Mexicano, by Rhode Island Locomotive Works, Dec. 1892, Road Nos. 150-152, R.I. Nos. 2808-2810. Designated as a Double Bogie, also called Fairlie Duplex (R.f. Fairlie Patent 1864). Illustrations of this locomotive have been scarce, double-endersof the McCloud River R.R. and of Lehigh Valley "Janus" having appeared much more often. Engine weight was 250,000 lbs. Johnstone was chief mechanical officer for that railroad. - R.W.C. Collection.

Total wheel-base, 45' 10-7/8". Wt. on Drivers 210,000 lbs. 2-6-0-0-6-2 The locomotives were not a success.

Marin