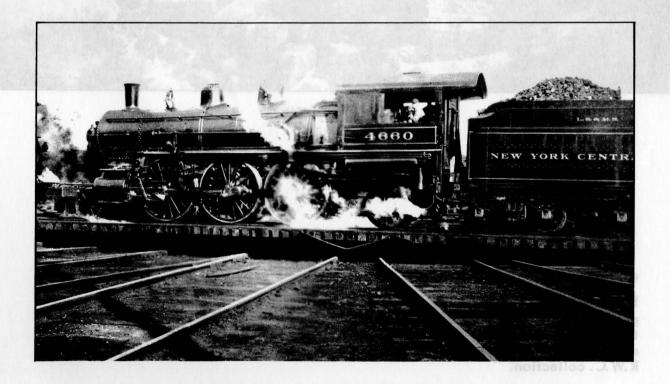

Electric and Diesel

Steam Rosters

Jan. = Feb. 1961 Ft. Wayne, Ind.

Copyright 1961 Roy W. Carlson

No. 27

New York Central Renumbering

LOCOMOTIVES of the NEW YORK CENTRAL

|        | Туре     | Class                                                                                                          | Number                                                                                                   |      | Old Nu                                  | umbers                                                                                                           |
|--------|----------|----------------------------------------------------------------------------------------------------------------|----------------------------------------------------------------------------------------------------------|------|-----------------------------------------|------------------------------------------------------------------------------------------------------------------|
|        | 4-6-0    | (F-x                                                                                                           | 800                                                                                                      |      | U & D                                   | 19                                                                                                               |
|        | Scrapped | (F-x<br>(F-x<br>F 12<br>F 12a<br>F 12a<br>F 12a<br>F 12a<br>F 12a<br>F 12a<br>F 12g<br>F 12g<br>F 12g<br>F 12g | 801-803<br>808<br>809-818<br>819<br>820<br>821-822<br>823<br>824<br>825-844<br>845<br>846-851<br>852-871 |      | U & D<br>U & D                          | 21-23<br>30<br>32-41<br>2098<br>2066<br>2070-2071<br>2080<br>2084<br>2112-2131<br>2132<br>2134-2139<br>2141-2160 |
|        |          | F 12g<br>F 61<br>F 62a<br>F 64<br>F 82<br>F 82b<br>F 82b<br>F 82b                                              | 872-876<br>877<br>878<br>879<br>880-881<br>882<br>883-884                                                |      | B 4<br>B 4<br>B 4<br>M C<br>M C<br>CK&S | 2162-2166<br>6302<br>6313<br>6385<br>8152-8153<br>8260<br>16,18 -884-XMC8261-<br>548-424                         |
|        |          | F 82c<br>F 82c<br>F 82d<br>F 82d<br>F 82d                                                                      | 885<br>886,887<br>888<br>889                                                                             |      | M C<br>M C<br>M C<br>M C                | 8266<br>8270,8271<br>8284<br>8291                                                                                |
| 0-     | 2-8-0    | G 3b<br>G 96b                                                                                                  | 904<br>905                                                                                               |      | T&OC                                    | 2317<br>9646 - Orig. H.V.346,<br>x T&OC 346                                                                      |
| $\sim$ |          | G 96c                                                                                                          | 910-919                                                                                                  | some | K&M                                     | 9590-9599 Orig. H.V.271-274,                                                                                     |
|        |          | G 6j<br>G 6j                                                                                                   | 955,957,958<br>960,962,964                                                                               |      | M C<br>M C                              | 277, T&OC 347-351<br>7625,7627,7628<br>7630,7632,7634                                                            |