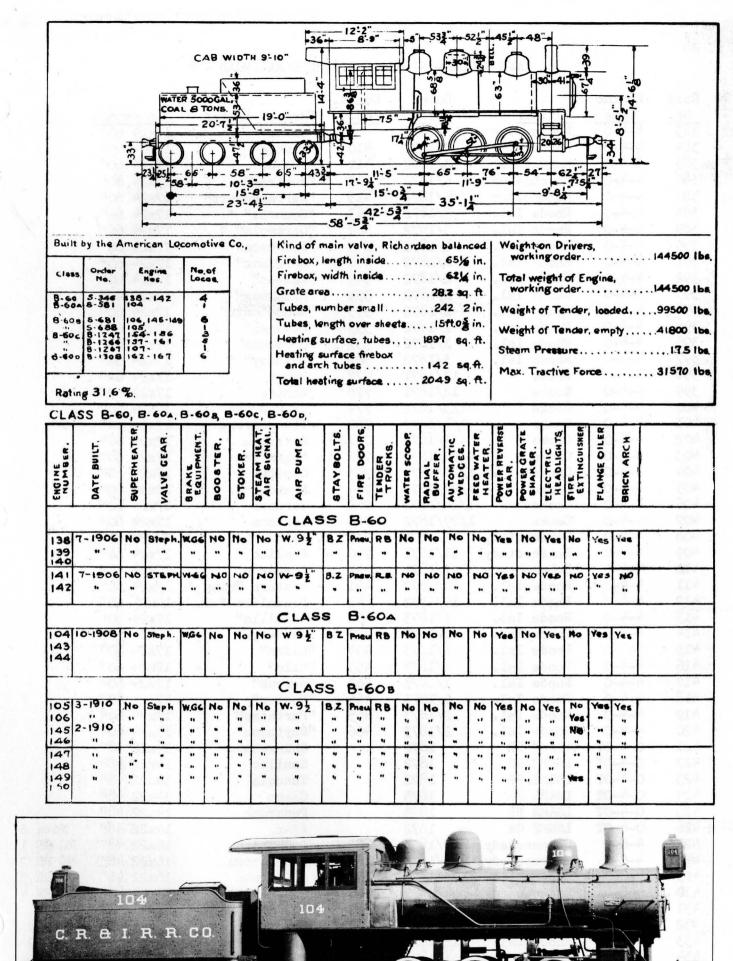

| 4-4-0          | Manchester 3/1872                        | 404        | "Hibernia" *          | 17x24 66"                |                     |
| 379        | 4-4-0          | Manchester 1/1872                        | 405        | "Kaskaskia"           | 17x24 60"                |                     |
| 380<br>781 | 4-4-0          | Manchester 2/1872                        | 406        | "Pottawatomie"        | 17x24 60"                |                     |
| 381<br>382 | 4-4-0<br>4-4-0 | Manchester 3/1872<br>Manchester 3/1872   | 407<br>408 | "Sioux"               | 17x24 60"<br>17x24 60"   |                     |
| 202        | 4-4-0          | Manchester 3/1872                        | 400        | "Mandan"              | 1/X24 00"                |                     |



LAKE SHORE & MICHIGAN SOUTHERN RAILROAD - 8

| Road | Engine           |             | Date      | Const. | Section of the sectio |                                            |
|------|------------------|-------------|-----------|--------|-------------------------------------------------------------------------------------------------------------------------------------------------------------------------------------------------------------------------------------------------------------------------------------------------------------------------------------------------------------------------------------------------------------------------------------------------------------------------------------------------------------------------------------------------------------------------------