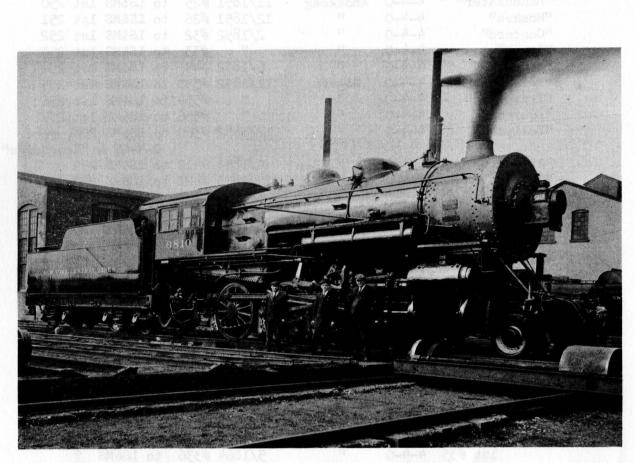

|
| 4-4-0 | "La Porte"                                                                       | Hinkley                               | 8/1851     | #325 1     | to | LS&MS | 43    |     |           |
| 4-4-0 | "La Porte"<br>"Elkhart"                                                          | Tenel C                               | 00 1 11 1  | #326 1     | to | LS&MS | 42    |     |           |
|       |                                                                                  |                                       |            |            |    |       |       |     |           |
|       |                                                                                  |                                       |            | <b>a</b> . |    |       |       |     |           |

p.8



New York Central Lines - C.C.C. & St. L. No. 6810 at the Rome Works of the American Locomotive Co. Class G - 6a. This photo was apparently taken at some sort of occasion for the rebuilding to this consolidation. It carries a Schenectady plate for 1911 but below it is a plate stating that it was "Rebuilt at Rome Works". We understand upon inquiry that the Rome Works rebuilt engines from 1903 to 1925. A pencil date on the back of the photo is the date Nov. 28, 1913. There were originally 35 engines in this group Nos. 6808 to 6842. Some this class went to the Missouri & North Arkansas in the hey-day of steam. This photo from R.W.C. Collection.

\*\*\*\*\*

Fort Wayne Rolling Mill R.R. - L .E. & Ft.W. Of interest to Fort Wayne Rail Fans.

L. S. & M.S. 4348 B52 0-6-0 sold 1909 to Fort Wayne R