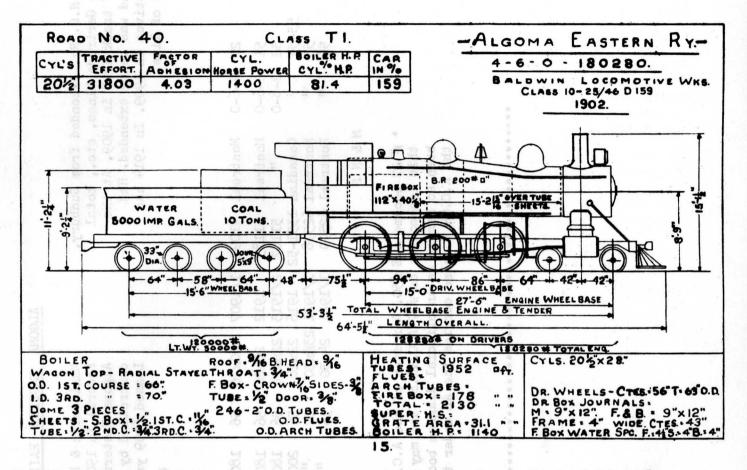

ke end                                                                               |                                                                  | W.             | Virginia Nor.                                                                            |
| 8<br>9<br>10<br>11<br>12                      | 2-8-0<br>2-8-0<br>2-8-0<br>2-8-0<br>2-8-0 | Blw 11/07<br>Blw 3/17                                                                       | 32313                                                            | to<br>to       | Rib Lake Lbr. 67<br>Preston 19<br>Boyne City R.R. 2nd 11<br>F.C. Cooke (Alexander & En.) |

Preston 17 was hard on the track so went to D.& N.E.- did Preston perhaps receive #18 in trade?

Any light you can shed would be appreciated.

Inc

7/07

Gene Connelly

p.5



The Algoma Eastern roster shows this diagram of a Ten-Wheeler built by Baldwin Locomotive Wks. in 1902 but fails to show the builder's no. as other diagrams in the roster book. Who can give us the builder's no. of this locomotive to complete the roster?

This from the A.E. official roster of July 1923.

#### STEAM LOCOMOTIVES OF THE WABASH RESEARCH CLUB

\*\*\*\*\*\*\*\*\*\*

A Wabash Locomotive Connoisseur's Club is being formed in Fort Wayne. There are some missing data the club is searching out. Bill Swartz is of course helping. Write George A. Berghoff, 4621 So. Hanna Street, Fort Wayne, Indiana, about dope you may have to contribute. Also looking for the real older locomotive photographs that perhaps can be copied. Write first

#### ALGOMA EASTERN RAILWAY CO.

As M. & N.S. Ry. exten