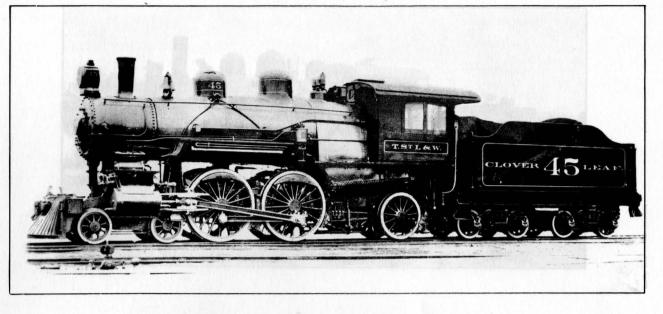

, Ft. Wayne, Ind.



# C. P. R. "THE DOMINION" IN 1915.

Bridge over the Nipigon River, between Port Arthur and Schreiber, Ontario, with engine 2628 a Pacific, class G-2e, built by the C.P.R. in 1911 as no. 1228. 9 cars in train. The railway line under the bridge along the river is the Canadian Northern main line (now C.N.R.) between Longlac and Port Arthur. Photo courtesy C.P.R., R.W.C. collection.

This was the first Protrie type on the LSBMS to be equipped with the Walschaerts valve gear, which was applied at Californood after the 2-6-2 had seen service. Be cause of the construction of the gear the 4550 was mick-named "The Grasshooper". Photo from the Editor's collection, by C. 8. Medin, taken at the LSMS roundhouse 63rd St. and Michigan Ave., Chicago, March 1907. All rights reserved.



on the road. 2-6-0 by Cooke June 1920

T. ST. L.& W. and P. & E. ATLANTICS.

We believe you will agree that these two locomotives were among the finest appearing Atlantics of their day.

Toledo, St. Louis & Western #45, became NYC&StL 745. Engines 44 and 45, Brooks March 1904, c/nos. 29270-71. 19x26-73-210-22955. Wt. on Dr. 90,000. Wt. of Eng. 152,000. Became 744 and 745 when the NKP acquired the Cloverleaf. Last seen at Frankfort. Scrapped before the arrival of the Berkshires. Cloverleaf engines received NKP Nos. by adding 700 to their old nos. However some Cloverleaf engines survived to again receive a third set of nos. All rights reserved.

Peoria & Eastern # 574, became CCC & StL (Big 4) 362, then 6929. Engs. 572-574, reno. 360-362, reno 6927-6929. Brooks Aug. 1903, c/nos. 27963-65.