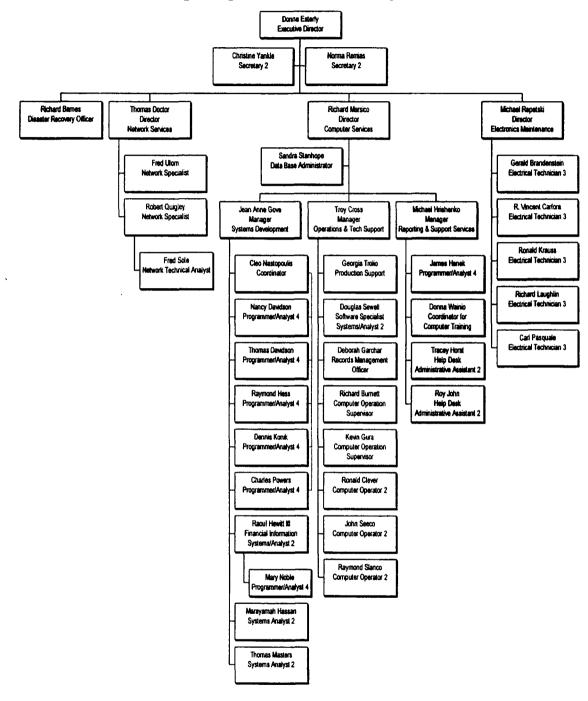

ing work with the Coordinator for Computer Training to offer computer classes for faculty and staff.
- 10. In addition, there are individuals within colleges that serve as educational specialists.
- 11. This includes the funds from technology fees listed below.
- 12. Fees of \$25 and \$35 are attached to certain classes that use computers. The addition of a \$15 access fee for all students will add approximately \$550,000 to this amount next year.
- 13. See next page "Investment of Funds on Electronic Campus Projects from July 1994 through September 1998."
- 14. See Chapter 4 and Chapter 6 of the Institutional Self-Study Report. Planning and evaluation for institutional computing are integrated into overall planning and assessment processes of the divisions.

# Computing and Technology





# Computing and Information Systems

#### Investment of Funds on Electronic Campus Projects from July 1994 through September 1998

•

,

1

| item                                                                                                                                                                                                                                         | Investment                                                                                                                                                    | Source