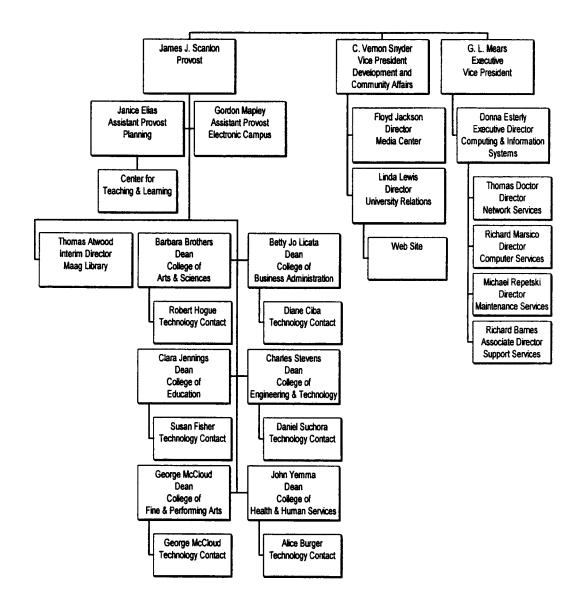

rning work with the Coordinator for Computer Training to offer computer classes for faculty and staff.
- 10. In addition, there are individuals within colleges that serve as educational specialists.
- 11. This includes the funds from technology fees listed below.
- 12. Fees of \$25 and \$35 are attached to certain classes that use computers. The addition of a \$15 access fee for all students will add approximately \$550,000 to this amount next year.
- 13. See next page "Investment of Funds on Electronic Campus Projects from July 1994 through September 1998."
- 14. See Chapter 4 and Chapter 6 of the Institutional Self-Study Report. Planning and evaluation for institutional computing are integrated into overall planning and assessment processes of the divisions.

# Computing and Technology





# Computing and Information Systems

#### Investment of Funds on Electronic Campus Projects from July 1994 through September 1998

•

,

1

| item                                                                                                                                                                                                                                         | Investment                                                                                                                                                    | Source